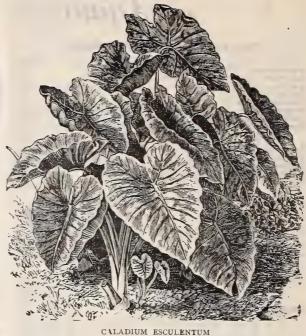

|              |             |        | 30   | 2 00   |
| " Tube          | rosa rosea  |              |             |        | 30   |        |
|                 | B. Shaw     |              |             |        | 30   | 2 60   |
|                 | ibariensis, |              |             |        |      | 2 00   |
| . Zanz          |             |              |             |        | 30   |        |
| 46              |             | azurea, b    |             |        | 30   | 2 00   |
|                 |             | rosea, ro    | se          | * *    | 30   | 2 00   |
| Victoria Regia. |             |              |             |        |      |        |
| 46 46           | Trickeri.   | \$2.00 per c | loz, seeds. |        |      |        |

## SUMMER FLOWERING BULBS.





| Amaryllis.                              |           |
|-----------------------------------------|-----------|
|                                         | Per dozen |
| Nehrling's Florida Hybrids. A mag-      |           |
| nificent strain with flowers of immense |           |
| size in striking colors 50              | . \$5 co  |
| Aulica Platypetala 50                   | 5 00      |
| Bella Donna Major 10                    | I 00      |
| Defiance 40                             | 4 00      |
| Formosissima, \$4.00 per 100            | 50        |
| Johnsonii, \$15.00 per 100 20           | 2 00      |
| Prince of Orange 50                     | 5 co      |
| Solandriflora conspicua 50              | 5 00      |
| Vitatta Hybrids 35                      | 3 50      |
| Amorphophall